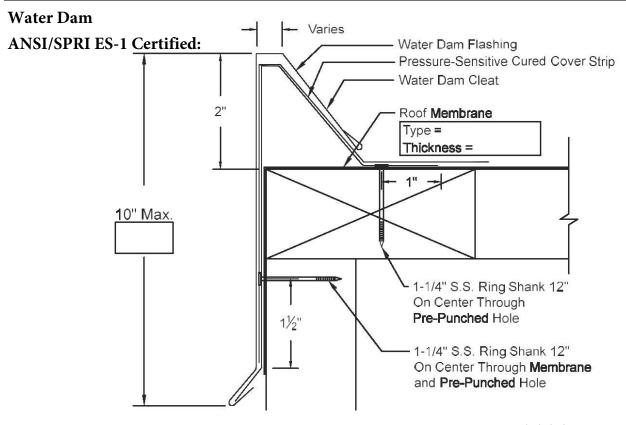

1421 S. Cooper St, Jackson, MI 49203 Phone: (517) 782-8884 Fax: (517) 782-8906 info@jacksonamf.com www.jacksonamf.com



- Continuous Cleat and fasteners Provided
- Concealed Splice Plates Provided
- Continuous Cleat: 22 GA 20 GA

## **PRINT APPROVAL:**

Architect and/or Contractor shall verify all dimensions, sizes and quantities. All Products to be installed in strict accordance with Jackson Architectural Metals printed instructions.

## Approved by:

Date:

**Project: Architect:** 

**Roofing Contractor:** 

**Representative:** 

## QUANTITIES:

Optional Welded (Surcharge Applies)

**OTHER** 

Lineal Feet (10'-0" Lengths\*): Outside Miters\*\*: Inside Miters\*\*: Right End Caps\*\*: Left End Caps\*\*: Splice Plate Tape Sealant: \*Optional lengths available up to 20'-0" \*\* Standard riveted

## MATERIAL: 24 GA .040" AL .050" AL Finish: Color: Carlisle Firestone Other: