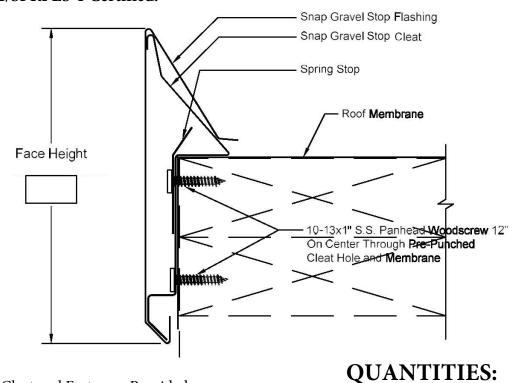

## JA Snap Gravel Stop **ANSI/SPRI ES-1 Certified:**

- Continuous Cleat and Fasteners Provided
- Concealed Splice Plates Provided
- Continuous Cleat