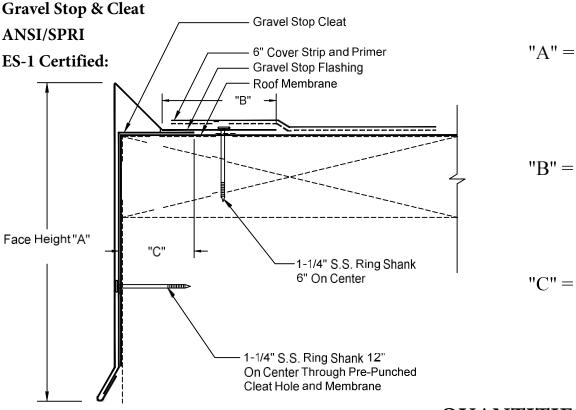

### 1421 S. Cooper St, Jackson, MI 49203 Phone: (517) 782-8884 Fax: (517) 782-8906 info@jacksonamf.com www.jacksonamf.com

Face Height

Gravel Stop Flange

"C" =

Cleat Flange