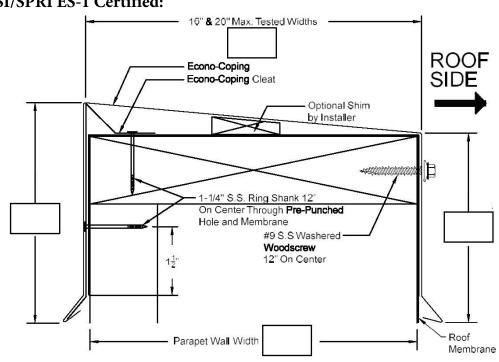

#### Econo Coping ANSI/SPRI ES-1 Certified:

#### - Continuous Cleat and Fasteners Provided

- Concealed Splice Plates Provided
- Continuous Cleat: 22 GA