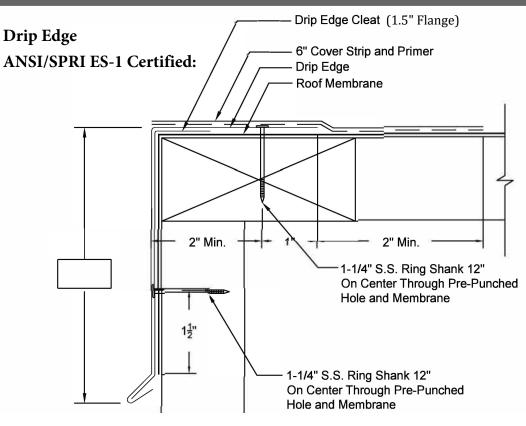

## **QUANTITIES:**

Optional Welded (Surcharge Applies)

- Continuous Cleat and fasteners Provided
- Concealed Splice Plates Provided
- Continuous Cleat: 22 GA