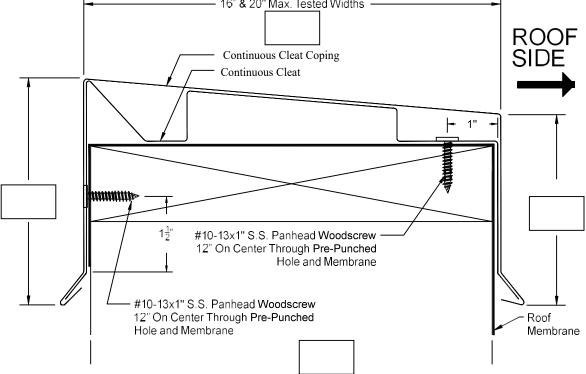

- Continuous Cleat and Fasteners Provided
- Concealed Splice Plates Provided
- Continuous Cleat: 22 GA 20 GA